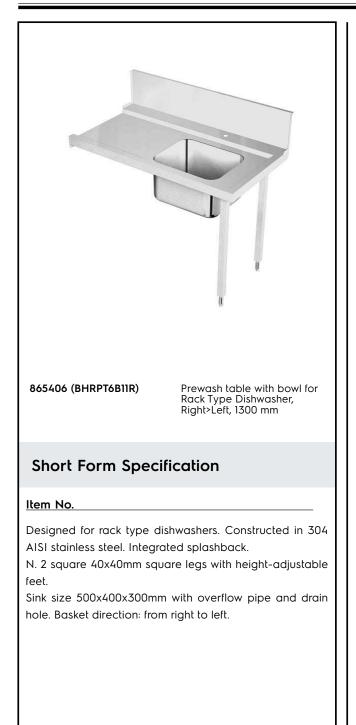

#### Main Features

- Supplied knocked-down and easy to assemble.
- Designed for 500x500 mm dishwashing racks.
- The table is intended to be directly connected with the rack type in the loading side from right to left direction.
- Suitable to be installed alone with the rack type dishwasher to save space.

#### Construction

- 304 AISI stainless steel construction throughout.
- Included splashback to prevent water spatter.
- Deep anti-drip profiles completely folded with lower edge for safe and easy cleaning.
- All surfaces smooth with polished finish.
- 40x40 mm square tubular legs in AISI 304 stainless steel.
- To be secured to the dishwasher and fitted with one pair of legs at the other end.
- Optionally equipped with undershelf, pre-rinse unit, strainer basket and scrap plate.

### Sustainability

• Stainless steel feet 50 mm adjustable in height to align the operation height between the dishwasher and table as well as to ensure that tables drain back into the dishwasher.