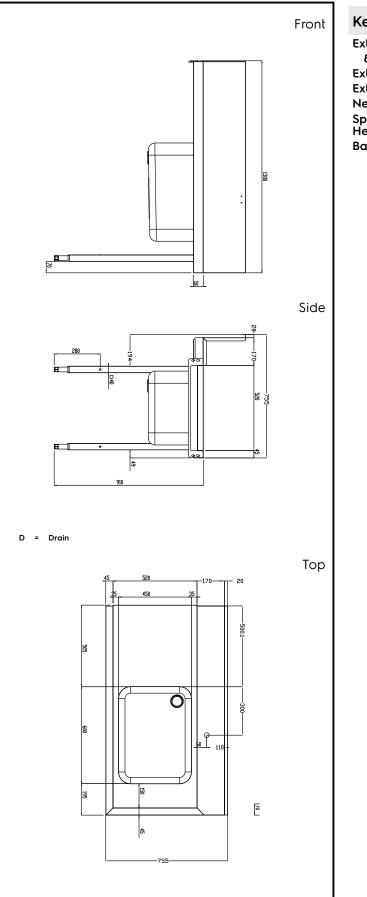

#### Key Information:

External dimensions, Width:1300 mm865406 (BHRPT6B1IR)1300 mmExternal dimensions, Depth:755 mmExternal dimensions, Height:1170 mmNet weight:24 kgSplashback Dimensions,<br/>Height:260 mmBasin dimensions:260 mm